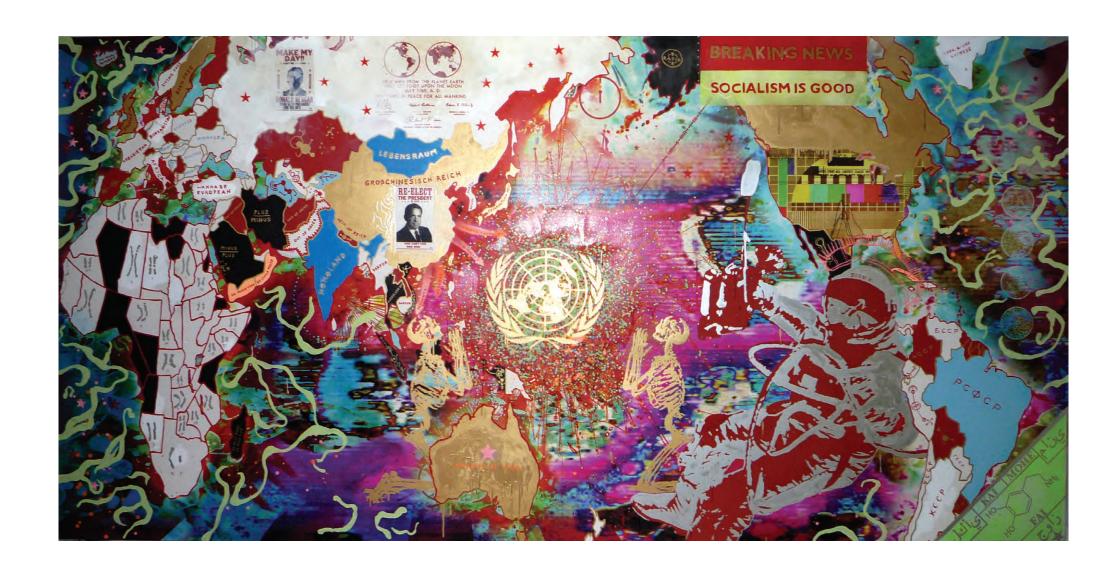

## WORLD MAPS

From 2007 to 2011 I have done 11 world maps, that all measure 280 x 140 cm. All are mixed media on canvas. Actually it is print on canvas to begin with. This print is made up of all sorts of things that I need to tell the story. It can for example be excerpts of macro photos of earlier oil paintings I have done. On top of this print, I then start to add stories – in words and figures. Here I use acrylic, oil, spray and varnish.

Each world map has its own theme. This theme is then perverted and twisted by dragging it through the prejudice and excitement of different countries and cultures. Each world map is therefore like a patchwork of maybe hundreds of small stories.