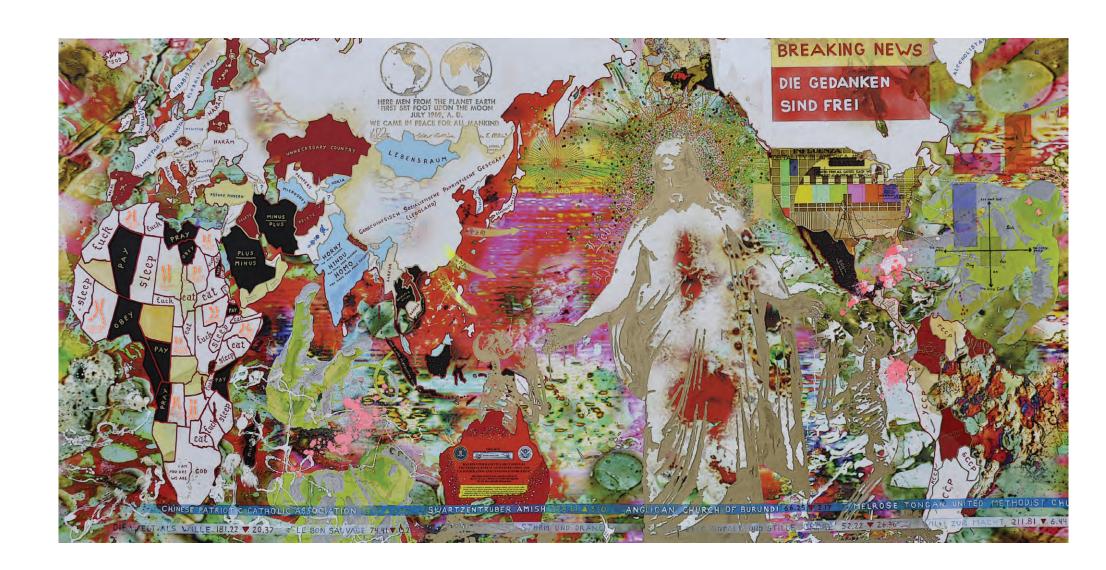

## WORLD MAPS

From 2007 to 2011 I have done 11 world maps, that all measure 280 x 140 cm. All are mixed media on canvas. Actually it is print on canvas to begin with. This print is made up of all sorts of things that I need to tell the story. It can for example be excerpts of macro photos of earlier oil paintings I have done. On top of this print, I then start to add stories – in words and figures. Here I use acrylic, oil, spray and varnish.

Each world map has its own theme. This theme is then perverted and twisted by dragging it through the prejudice and excitement of different countries and cultures. Each world map is therefore like a patchwork of maybe hundreds of small stories.