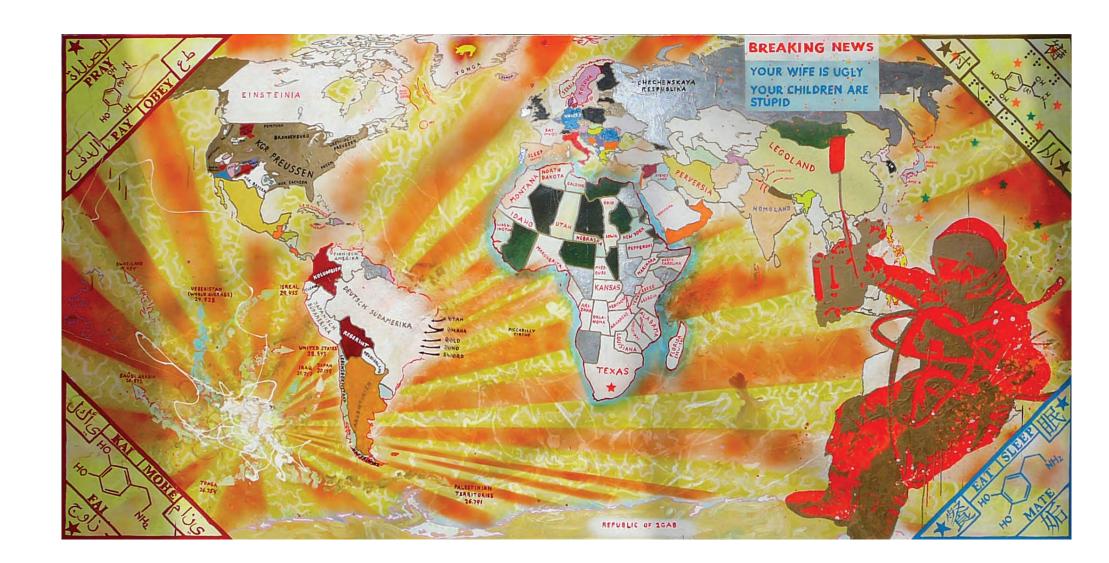

## WORLD MAPS

From 2007 to 2011 I have done 11 world maps, that all measure 280 x 140 cm. All are mixed media on canvas. Actually it is print on canvas to begin with. This print is made up of all sorts of things that I need to tell the story. It can for example be excerpts of macro photos of earlier oil paintings I have done. On top of this print, I then start to add stories – in words and figures. Here I use acrylic, oil, spray and varnish.

Each world map has its own theme. This theme is then perverted and twisted by dragging it through the prejudice and excitement of different countries and cultures. Each world map is therefore like a patchwork of maybe hundreds of small stories.