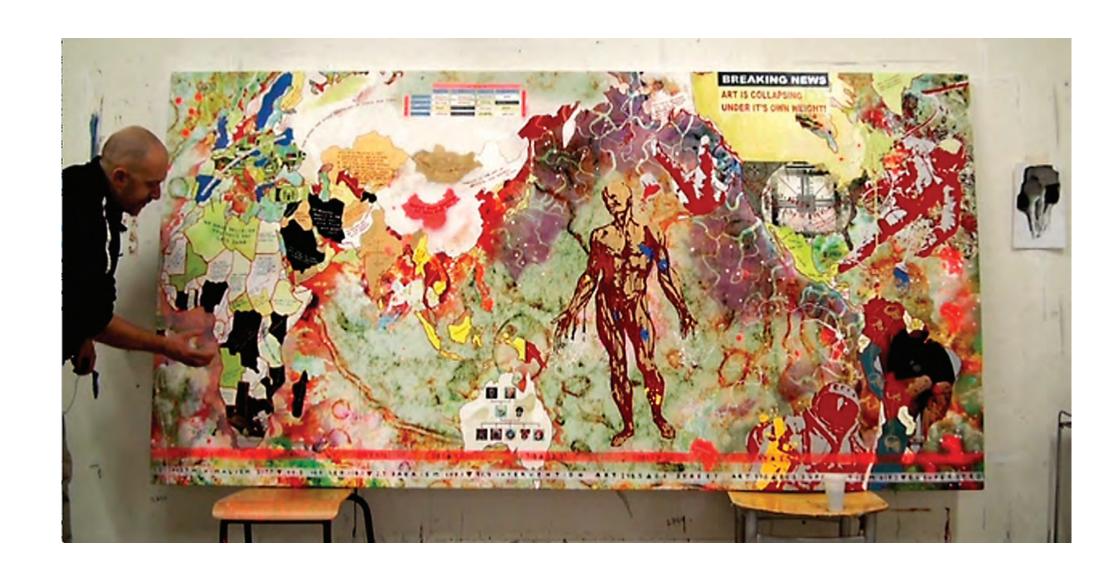

## WORLD MAPS

From 2007 to 2011 I have done 11 world maps, that all measure 280 x 140 cm. All are mixed media on canvas. Actually it is print on canvas to begin with. This print is made up of all sorts of things that I need to tell the story. It can for example be excerpts of macro photos of earlier oil paintings I have done. On top of this print, I then start to add stories – in words and figures. Here I use acrylic, oil, spray and varnish.

Each world map has its own theme. This theme is then perverted and twisted by dragging it through the prejudice and excitement of different countries and cultures. Each world map is therefore like a patchwork of maybe hundreds of small stories.