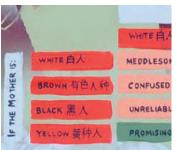

Each world map has its own theme. This theme is then perverted and twisted by dragging it through the prejudice and excitement of different countries and cultures. Each world map is therefore like a patchwork of maybe hundreds of small stories.