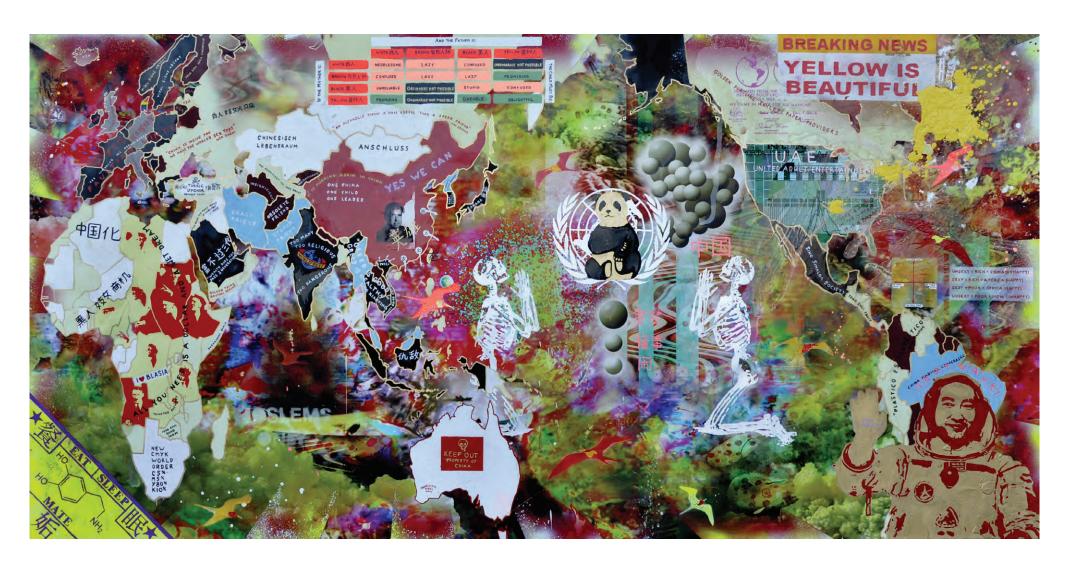

## WORLD MAPS

From 2007 to 2011 I have done 11 world maps, that all measure 280 x 140 cm. All are mixed media on canvas. Actually it is print on canvas to begin with. This print is made up of all sorts of things that I need to tell the story. It can for example be excerpts of macro photos of earlier oil paintings I have done. On top of this print, I then start to add stories – in words and figures. Here I use acrylic, oil, spray and varnish.

Each world map has its own theme. This theme is then perverted and twisted by dragging it through the prejudice and excitement of different countries and cultures. Each world map is therefore like a patchwork of maybe hundreds of small stories.