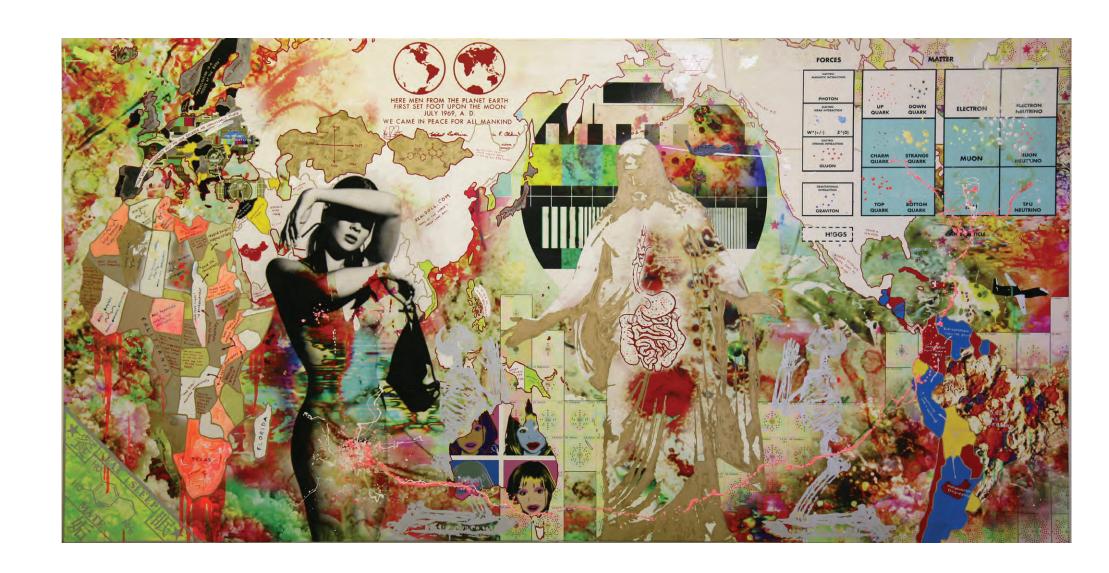

## WORLD MAPS

From 2007 to 2011 I have done 11 world maps, that all measure 280 x 140 cm. All are mixed media on canvas. Actually it is print on canvas to begin with. This print is made up of all sorts of things that I need to tell the story. It can for example be excerpts of macro photos of earlier oil paintings I have done. On top of this print, I then start to add stories – in words and figures. Here I use acrylic, oil, spray and varnish.

Each world map has its own theme. This theme is then perverted and twisted by dragging it through the prejudice and excitement of different countries and cultures. Each world map is therefore like a patchwork of maybe hundreds of small stories.