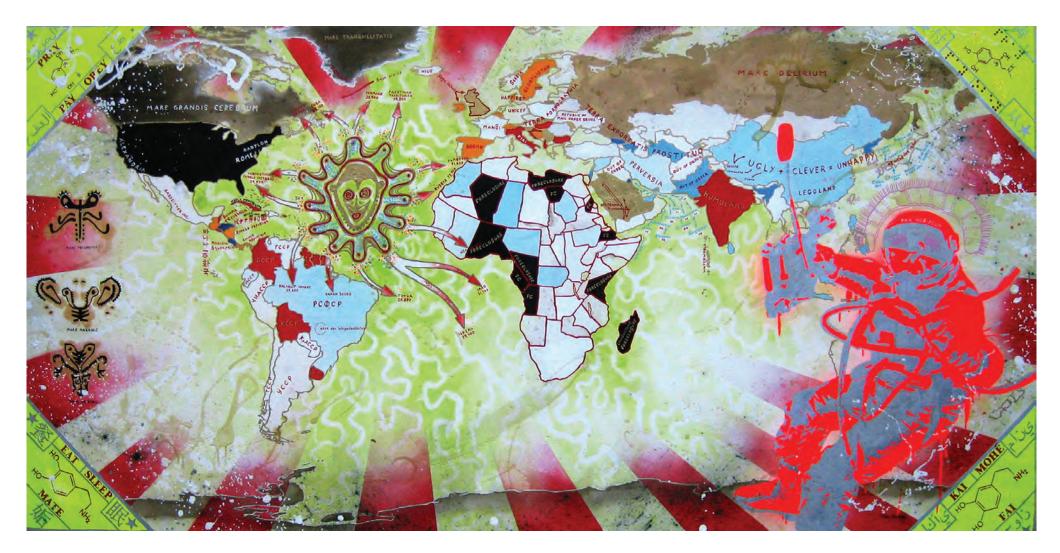

## WORLD MAPS

From 2007 to 2011 I have done 11 world maps, that all measure 280 x 140 cm. All are mixed media on canvas. Actually it is print on canvas to begin with. This print is made up of all sorts of things that I need to tell the story. It can for example be excerpts of macro photos of earlier oil paintings I have done. On top of this print, I then start to add stories – in words and figures. Here I use acrylic, oil, spray and varnish.

Each world map has its own theme. This theme is then perverted and twisted by dragging it through the prejudice and excitement of different countries and cultures. Each world map is therefore like a patchwork of maybe hundreds of small stories.