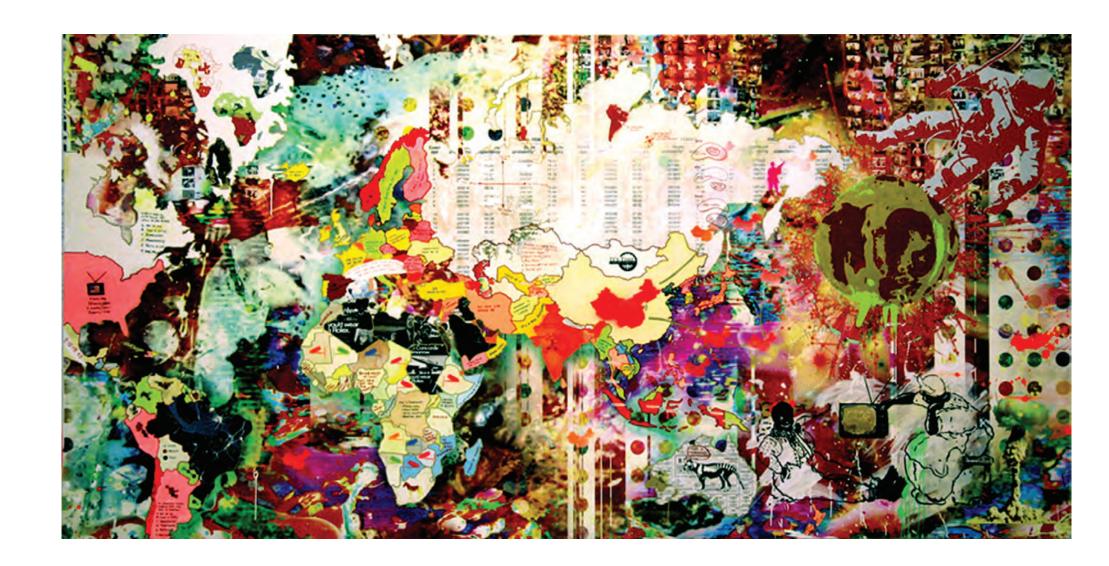

## WORLD MAPS

From 2007 to 2011 I have done 11 world maps, that all measure 280 x 140 cm. All are mixed media on canvas. Actually it is print on canvas to begin with. This print is made up of all sorts of things that I need to tell the story. It can for example be excerpts of macro photos of earlier oil paintings I have done. On top of this print, I then start to add stories – in words and figures. Here I use acrylic, oil, spray and varnish.

Each world map has its own theme. This theme is then perverted and twisted by dragging it through the prejudice and excitement of different countries and cultures. Each world map is therefore like a patchwork of maybe hundreds of small stories.