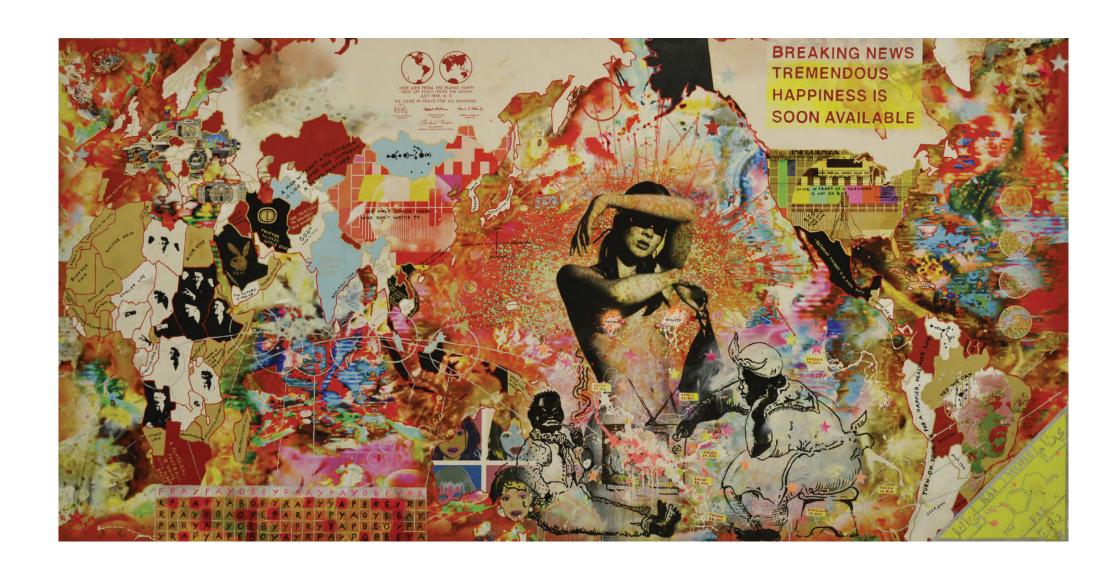

## WORLD MAPS

From 2007 to 2011 I have done 11 world maps, that all measure 280 x 140 cm. All are mixed media on canvas. Actually it is print on canvas to begin with. This print is made up of all sorts of things that I need to tell the story. It can for example be excerpts of macro photos of earlier oil paintings I have done. On top of this print, I then start to add stories – in words and figures. Here I use acrylic, oil, spray and varnish.

Each world map has its own theme. This theme is then perverted and twisted by dragging it through the prejudice and excitement of different countries and cultures. Each world map is therefore like a patchwork of maybe hundreds of small stories.